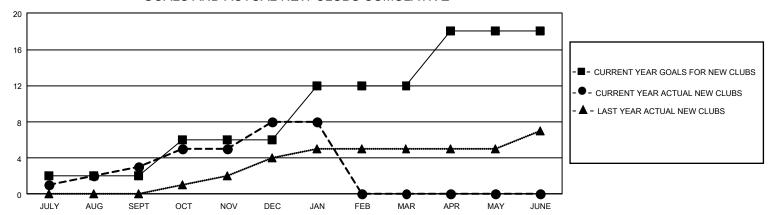

## GMT Constitutional Area 3, Group G

REPORT DOES NOT INCLUDE CLUBS IN UNDISTRICTED AREAS.

| Clubs         |               |             |               | Members               |                        |                         |                                                    |  |
|---------------|---------------|-------------|---------------|-----------------------|------------------------|-------------------------|----------------------------------------------------|--|
|               | RESULTS FO    | R 2020-2021 |               | RESULTS FOR 2020-2021 |                        |                         |                                                    |  |
| QUARTER       | NEW CLUB GOAL | NEW CLUBS   | DROPPED CLUBS | QUARTER MEMB          | SER GROWTH NET<br>GOAL | MEMBER GROWTH<br>ACTUAL | DROPPED<br>MEMBERS ACTUAL<br>(including transfers) |  |
| JULY/AUG/SEPT | 6             | 3           | 5             | JULY/AUG/SEPT         | 143                    | 404                     | 394                                                |  |
| OCT/NOV/DEC   | 12            | 5           | 2             | OCT/NOV/DEC           | 203                    | 663                     | 462                                                |  |
| JAN/FEB/MAR   | 18            | 0           | 0             | JAN/FEB/MAR           | 170                    | 19                      | 83                                                 |  |
| APR/MAY/JUNE  | 18            | 0           | 0             | APR/MAY/JUNE          | 210                    | 0                       | 0                                                  |  |

## GOALS AND ACTUAL NEW CLUBS CUMULATIVE