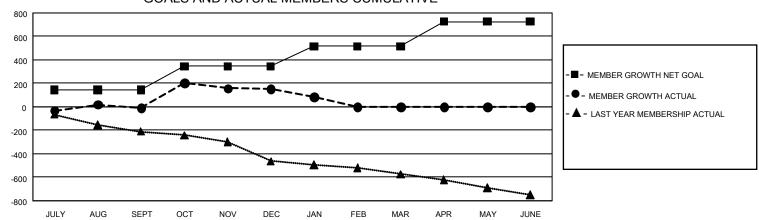

## GMT Constitutional Area 3, Group G

REPORT DOES NOT INCLUDE CLUBS IN UNDISTRICTED AREAS.

| Clubs         |               |             |               | Members               |                        |                         |                                                    |  |
|---------------|---------------|-------------|---------------|-----------------------|------------------------|-------------------------|----------------------------------------------------|--|
|               | RESULTS FO    | R 2020-2021 |               | RESULTS FOR 2020-2021 |                        |                         |                                                    |  |
| QUARTER       | NEW CLUB GOAL | NEW CLUBS   | DROPPED CLUBS | QUARTER MEMB          | SER GROWTH NET<br>GOAL | MEMBER GROWTH<br>ACTUAL | DROPPED<br>MEMBERS ACTUAL<br>(including transfers) |  |
| JULY/AUG/SEPT | 6             | 3           | 5             | JULY/AUG/SEPT         | 143                    | 404                     | 394                                                |  |
| OCT/NOV/DEC   | 12            | 5           | 2             | OCT/NOV/DEC           | 203                    | 663                     | 462                                                |  |
| JAN/FEB/MAR   | 18            | 0           | 0             | JAN/FEB/MAR           | 170                    | 19                      | 83                                                 |  |
| APR/MAY/JUNE  | 18            | 0           | 0             | APR/MAY/JUNE          | 210                    | 0                       | 0                                                  |  |

## GOALS AND ACTUAL MEMBERS CUMULATIVE

| DROPPED CLUBS: 7 |     | 196 CLUBS OF 520 ADDED 1 OR MORE | GENDER DISTRIBUTION               |                |       |
|------------------|-----|----------------------------------|-----------------------------------|----------------|-------|
|                  |     | NEW MEMBERS                      | MALE 6,657 (55.49 <sup>o</sup>    |                |       |
|                  |     |                                  | FEMALE                            | 5,339 (44.51%) |       |
| DROPPED MEMBERS  |     |                                  |                                   |                |       |
| DECEASED         | 114 | CLICK HERE FOR CUMULATIVE        | TOTAL FAMILY UNIT MEMBERS         |                | 5,014 |
| CLUB CANCELLED 6 |     | MEMBERSHIP DATA                  |                                   |                |       |
| OTHER            | 818 |                                  | FAMILY MEMBERS PAYING HALF DUES 2 |                | 2,623 |
| TOTAL            | 938 |                                  |                                   |                |       |